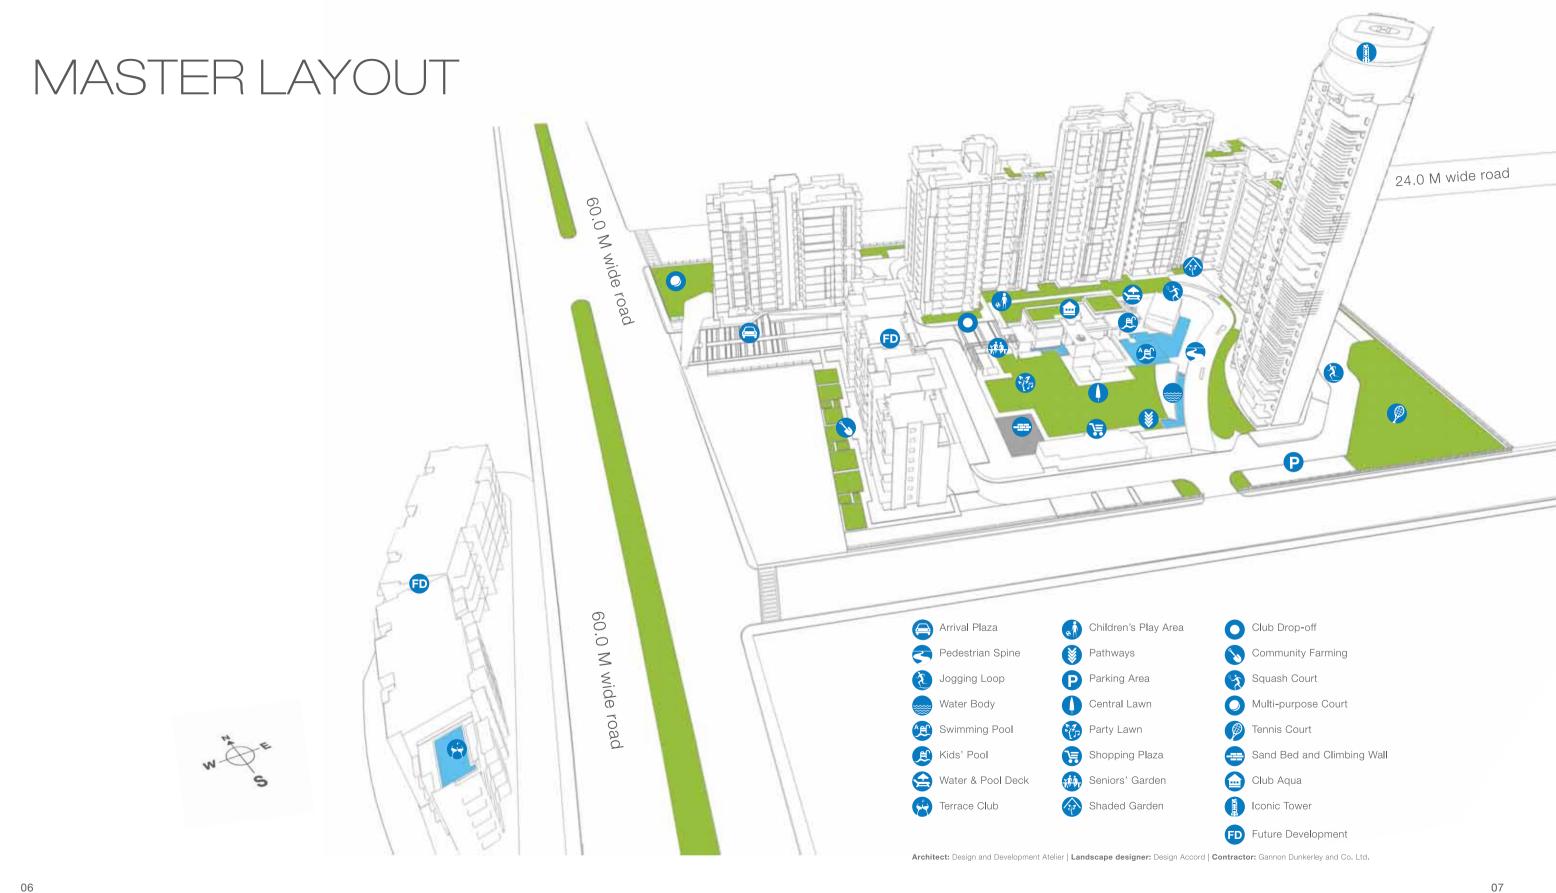

Indulge your every sense at Godrej Icon. Choose from the crystal clear waters of the infinity pool, to the 17,000 sq.ft. Club Aqua; from an invigorating

jog amidst the clouds, to a quiet walk at the Zen garden, from spending quality time at the spa to the Organic garden - everything you need is right here at Godrej Icon.

# ICONIC LIFESTYLE

Only a few individuals can claim a life as iconic as yours. To ensure that your home matches your lifestyle we bring you distinguished amenities that will add more to your style.

Club Aqua – A 17,000 sq.ft. setting dedicated to engage your senses. Club Aqua offers you a wide ensemble of recreational activities along with an opportunity to interact with people much like yourself. Some of the many facilities available at Club Aqua include: a fully equipped gym, squash court, pool side café, party terrace and more.

Infinity Pool – An icon itself, the infinity pool is a much deserved retreat. Unwind as the azure waters capture your senses. Here you will experience the feeling of being a part of something endless.

# ICONIC PRIVILEGES

Organic Garden – Experience the relaxation that gardening offers along with the ability to taste the fruit of your effort. The organic garden offers you both serenity and health.

Landscaped Gardens - Breathe in the fresh air every day. Be delighted with 3 acres of beautifully landscaped gardens.