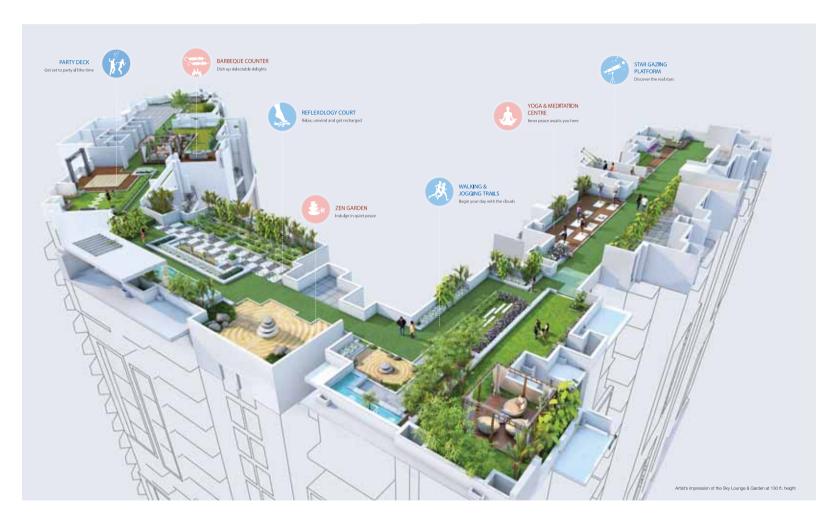

# SKY LOUNGE & GARDEN

Set at the height of 130 feet, the Sky Lounge is an opulent highlight to Godrej Icon. While the view is enough to take your breath away, the amenities on offer make it a lifestyle in the clouds. Enjoy an array of rooftop amenities, such as a star gazing platform, reflexology court, yoga and meditation centre, to name a few. While you enjoy youself, there's something for the kids too at the children's play area.

Walking and jogging trails – Start your day with the clouds, on the beautifully created jogging and walking trails set 130 feet high. While the height offers you great views, the connected paths give you a lengthy route to ensure that there's always something new to look forward to.

Open to sky sit outs and barbeque – From parties to time out with loved ones, this is the place to entertain friends and family. The zesty party deck beckons every party enthusiast while the barbeque offers a great way to dish out delicacies.

Zen garden - Experience serenity, peace and calm just as you step into the Zen-like environs.